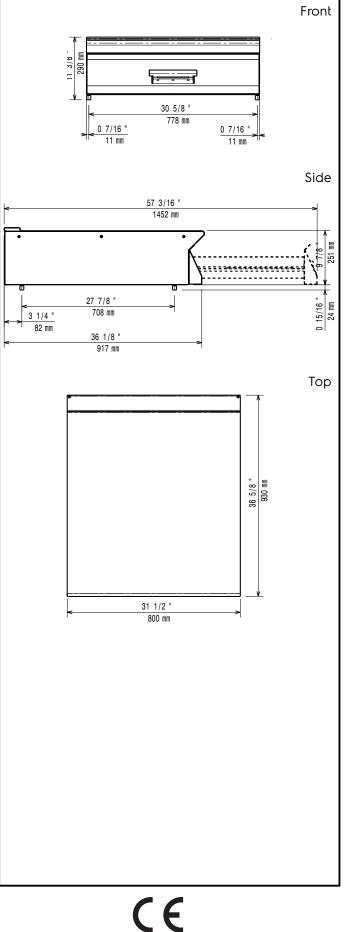

External dimensions, Width:391548 (E9SSBGAOMEE)800 mmExternal dimensions, Depth:930 mmExternal dimensions, Height:250 mmNet weight:44 kg

The company reserves the right to make modifications to the products without prior notice. All information correct at time of printing.