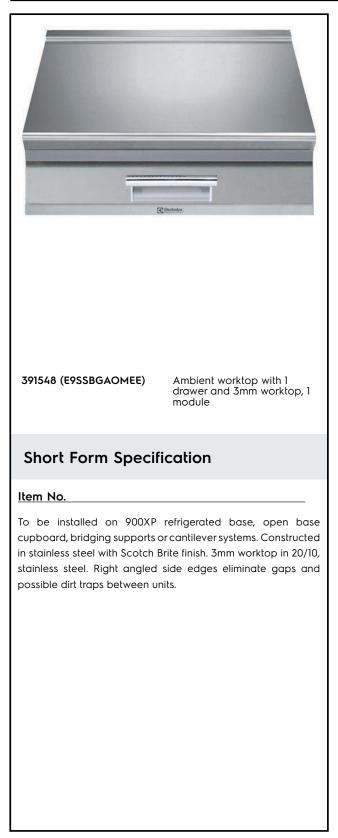

## **Main Features**

- Heavy duty internal frame in Stainless steel.
- Unit to be installed on other 900 line bases.
- Right angled side edges eliminate gaps and possible dirt traps between units.
- Suitable for countertop installation.

### Construction

- Stainless steel top provides a heavy duty work surface under any load.
- Unit is 930 mm deep to give a larger working surface area.

External dimensions, Width:391548 (E9SSBGAOMEE)800 mmExternal dimensions, Depth:930 mmExternal dimensions, Height:250 mmNet weight:44 kg

The company reserves the right to make modifications to the products without prior notice. All information correct at time of printing.